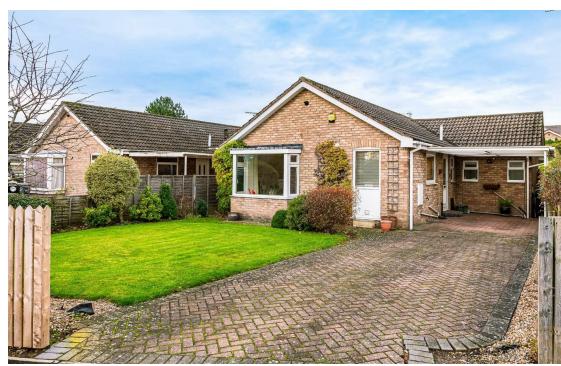

## Description

This lovely detached bungalow offers spacious and versatile living accommodation..... with NO FORWARD CHAIN.

This property will not disappoint. Situated within this quiet village of Skelton, is this charming detached bungalow with its neutral décor throughout. This home briefly comprises of an entrance hall, and a spacious living room featuring a bay window allowing light to flood through. The kitchen has an array of shaker style wall and base units, built in Dishwasher and space for other appliances, complemented by worktops with a useful breakfast bar.

The well maintained property has two excellent double bedrooms, one of which benefits from a white en suite and shower room. The house bathroom is a good size with a shower, wc and sink.

To the front of the property, there is a lawn garden and driveway which provides ample off street parking and gives access to the car port.