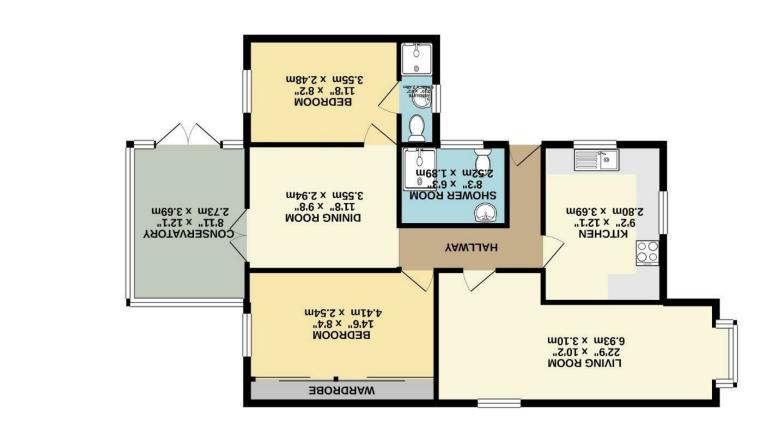

TOTAL FLOOR AREA; 895 sq.ft. (83.1 sq.m.) approx.

.xorqqs (.m.ps 1.58) .ft.ps 298 **GROUND FLOOR** 

## Description

This lovely detached bungalow offers spacious and versatile living accommodation..... with NO FORWARD CHAIN.

This property will not disappoint. Situated within this quiet village of Skelton, is this charming detached bungalow with its neutral décor throughout. This home briefly comprises of an entrance hall, and a spacious living room featuring a bay window allowing light to flood through. The kitchen has an array of shaker style wall and base units, built in Dishwasher and space for other appliances, complemented by worktops with a useful breakfast bar.

To the rear of the bungalow is a good sized, delightful dining room leading to a bright, generously sized, conservatory with views and French doors to the green, lush, well established and cared for private rear garden.

The well maintained property has two excellent double bedrooms, one of which benefits from a white en suite and shower room. The house bathroom is a good size with a shower, wc and sink.

To the front of the property, there is a lawn garden and driveway which provides ample off street parking and gives access to the car port.