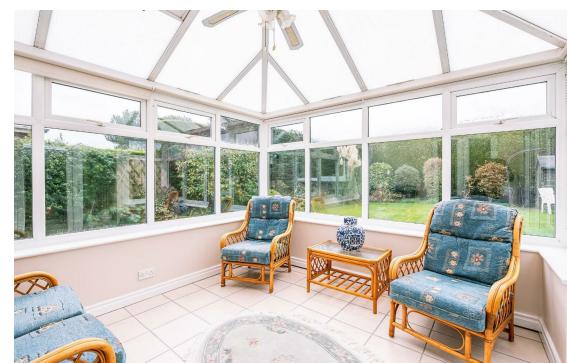

To the rear of the bungalow is a good sized, delightful dining room leading to a bright, generously sized, conservatory with views and French doors to the green, lush, well established and cared for private rear garden.