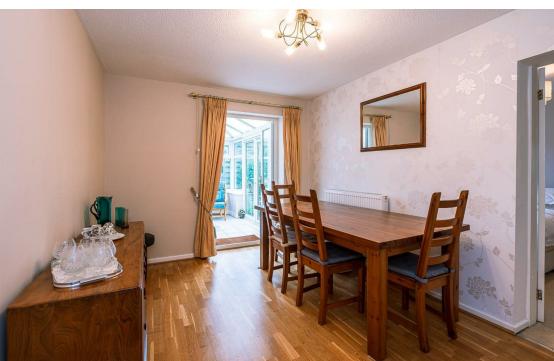

To the rear of the bungalow is a good sized, delightful dining room leading to a bright, generously sized, conservatory with views and French doors to the green, lush, well established and cared for private rear garden.